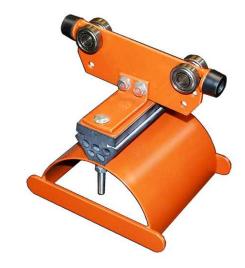

## C50-F04-1301I-S-S C50 Intermediate Trolley

By Gleason Reel Catalog # C50-F04-1301I-S-S

C50 Intermediate Trolley

 Cable Glands For Single Cables Or Groups

Cable Type Flat

Clamping Element Design Flat Clamp

Finish Type Orange Baked Polyester

Powder Finish

Material - Hardware Stainless Steel

Series C50

Type Intermediate Trolley

## **Dimensions**

Diameter - Saddle 4.94
Height - Window 1.38 in
Overall Length 7.88
Radius - Saddle 2.47
Width - Window 1.88 in