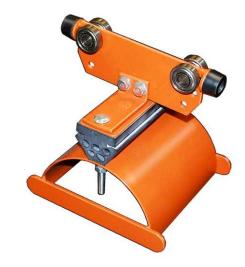

## C50-F04-2301I-S-S C50 Intermediate Trolley

By Gleason Reel Catalog # C50-F04-2301I-S-S

C50 Intermediate Trolley

 Cable Glands For Single Cables Or Groups

Cable Type Flat

Clamping Element Design Flat Clamp

Finish Type Orange Baked Polyester

Powder Finish

Material - Hardware Stainless Steel

Series C50

Type Intermediate Trolley

## **Dimensions**

Diameter - Saddle 4.94
Height - Window 2.3 in
Overall Length 9.88
Radius - Saddle 2.47
Width - Window 1.88 in