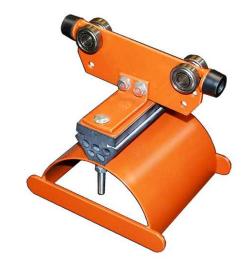

## C50-F04-2302I-S-B C50 Intermediate Trolley

By Gleason Reel Catalog # C50-F04-2302I-S-B

C50 Intermediate Trolley

 Cable Glands For Single Cables Or Groups

Cable Type Flat

Clamping Element Design Flat Clamp

Finish Type Orange Baked Polyester

Powder Finish

Material - Hardware Stainless Steel

Series C50

Type Intermediate Trolley

## **Dimensions**

Diameter - Saddle 4.94
Height - Window 2.3 in
Overall Length 9.88
Radius - Saddle 2.47
Width - Window 2.62 in