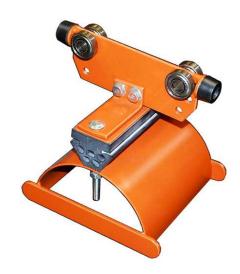

## C50-F06-0705I-S-S C50 Intermediate Trolley

By Gleason Reel Catalog # C50-F06-0705I-S-S

C50 Intermediate Trolley

| Cable Type              |
|-------------------------|
| Clamping Element Design |
| Finish Type             |
|                         |

Material - Hardware Series Type Flat Flat Clamp Orange Baked Polyester Powder Finish Stainless Steel C50 Intermediate Trolley

## Dimensions

| Diameter - Saddle | 6.31   |
|-------------------|--------|
| Height - Window   | 0.7 in |
| Overall Length    | 7.88   |
| Radius - Saddle   | 3.16   |
| Width - Window    | 5 in   |
|                   |        |