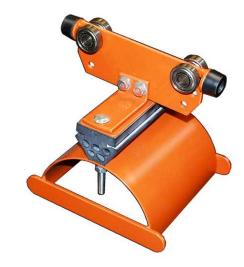

## C50-F06-1702I-S-B C50 Intermediate Trolley

By Gleason Reel Catalog # C50-F06-1702I-S-B

C50 Intermediate Trolley

 Cable Glands For Single Cables Or Groups

Cable Type Flat

Clamping Element Design Flat Clamp

Finish Type Orange Baked Polyester

Powder Finish

Material - Hardware Stainless Steel

Series C50

Type Intermediate Trolley

## **Dimensions**

Diameter - Saddle6.31Height - Window1.7 inOverall Length9.88Radius - Saddle3.16Width - Window2.62 in