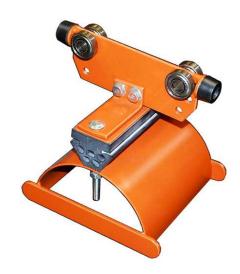

## C50-F06-2206I-S-B C50 Intermediate Trolley

By Gleason Reel Catalog # C50-F06-2206I-S-B

C50 Intermediate Trolley

## Dimensions

| Diameter - Saddle |
|-------------------|
| Height - Window   |
| Overall Length    |
| Radius - Saddle   |
| Width - Window    |
|                   |

Flat Flat Clamp Orange Baked Polyester Powder Finish Stainless Steel C50 Intermediate Trolley