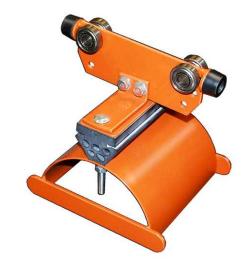

## C50-M06-0606I-S-S C50 **Intermediate Trolley**

By Gleason Reel Catalog # C50-M06-0606I-S-S

C50 Intermediate Trolley

Design

Cable Glands For Single Cables Or Groups

Cable Type Mixed

Clamping Element Design Mixed clamp Finish Type

Orange Baked Polyester

Powder Finish

Material - Hardware Stainless Steel

Series C50

Туре Intermediate Trolley

## **Dimensions**

Diameter - Saddle 6.31 Height - Window 0.62 in Overall Length 7.88 Radius - Saddle 3.15 Width - Window 6.56 in