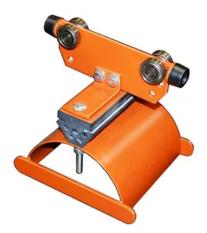

# C50-F06-0705I-Z-S C50 CA TRLY 7.88L 6.31D 6.31WD

By Gleason Reel Catalog # C50-F06-0705I-Z-S

C50 CA TRLY 7.88L 6.31D 6.31WD

## Features

- Flat Clamp design
- Hardware is Zinc Plated
- 1.25" Dia Precision ball bearing steel wheels
- Max Trolley load =80Lbs
- Travel speed up to 350 fpm
- Max travel = 250ft

Cable Type Flat Catalog Number C50-F06-0705I-Z-S Clamping Element Design Flat Clamp Zinc Plated Hardware Material - Hardware C50 Series Туре Intermediate Trolley

### Dimensions

| Diameter - Saddle | 6.31   |
|-------------------|--------|
| Height - Window   | 0.7 ir |
| Overall Length    | 7.88   |
| Radius - Saddle   | 3.16   |
| Width - Window    | 5 in   |