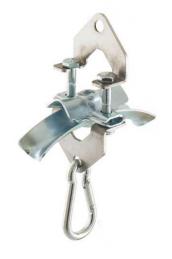

## CS-F1 Cable Saddle 0.3 - 0.59.

By Gleason Reel Catalog # CS-F1

Cable Saddle 0.3 - 0.59.

## Features

- Hangs from balancer cable above tool to provide strain relief for electrical cable or air hose.
- Includes safety clip.