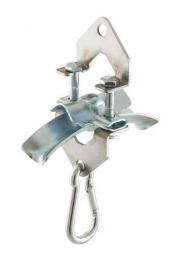

## CS-F3 Cable Saddle 0.95 - 1.25.

By Gleason Reel Catalog # CS-F3

Cable Saddle 0.95 - 1.25.

## **Features**

- Hangs from balancer cable above tool to provide strain relief for electrical cable or air hose.
- Includes safety clip.