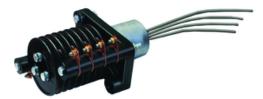

# DR030-04 Compact Slip Ring Assembly 30 Amp 4 Pole 600V

By Gleason Reel Catalog # DR030-04

Compact Slip Ring Assembly 30 Amp 4 Pole 600V

#### Features

- Mounts in minimum space
- Lead wires connect to slip ring lead wires at junction box, NOT at the slip ring or inside the mounting shaft
- Rotation speeds to 40 rpm

## General

| Number Of Poles  |
|------------------|
| Product Category |
| Series           |
| UPC              |

4 Slip Rings Compact DR 783246001955