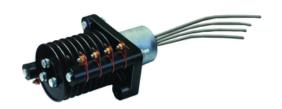

# DR030-06 Compact Slip Ring Assembly 30 Amp 6 Pole 600V

By Gleason Reel Catalog # DR030-06

Compact Slip Ring Assembly 30 Amp 6 Pole 600V

## **Features**

- Mounts in minimum space
- Lead wires connect to slip ring lead wires at junction box,
   NOT at the slip ring or inside the mounting shaft
- Rotation speeds to 40 rpm