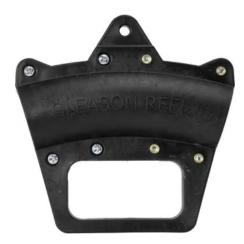

## Saddle Clamp for EV charging cables

By Gleason Reel Catalog # DWR-SDL-A

The Nylon 6 saddles are designed to support EV cables with an OD of 1.500 " to 1.625". Specially designed inserts grip the cable and keep it in place. Threaded insests allow quick and easy install. Convient handle allows for easier handling in overhead applications.

## Features

- Made from UV rated Nylon 6 material
- Designed to meet UL 2202
- F1 Rated
- Removable inserts for different size cables
- Convenient handle for easier handling
- Multiple inserts to accomodate any cable from 1.25" to 1.875"