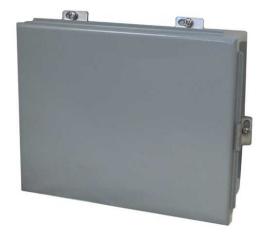

# ENC-101006 Festoon Accessories -NEMA 12 Electrical Boxes

By Gleason Reel Catalog # ENC-101006

Festoon Accessories - NEMA 12 Electrical Boxes

#### Features

- Provides protection from dirt, dust, oil and water.
- Weldnuts provided for mounting panel.
- External screw clamps are quick and easy to operate

## Application

Designed for use as instrument housings, electrical control enclosures, terminal wiring boxes or electrical junction boxes.