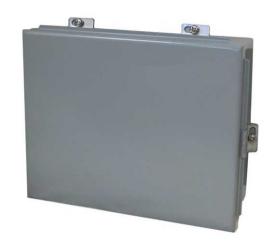

# **ENC-161006 Festoon Accessories - NEMA 12 Electrical Boxes**

By Gleason Reel Catalog # ENC-161006

Festoon Accessories - NEMA 12 Electrical Boxes

#### **Features**

- Provides protection from dirt, dust, oil and water.
- Weldnuts provided for mounting panel.
- External screw clamps are quick and easy to operate

## **Application**

Designed for use as instrument housings, electrical control enclosures, terminal wiring boxes or electrical junction boxes.