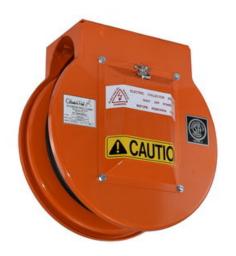

# ER21845 GP Elec Reel 45' 18/2 W/Cable

By Gleason Reel Catalog # ER21845

Series ER General Purpose Electric Reel 45' 18/2 With Cable

## **Features**

- Positive ratchet lock with disengage
- Rugged Steel Construction Baked Polyester Finish

## General

Application Hand pull or moving machinery

Listings CSA
Product Category Reels