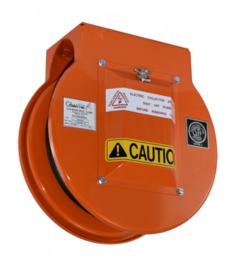

# **ER31645**

By Gleason Reel Catalog # ER31645

Series ER General Purpose Electric Reel 45' 16/3 With Cable

### **Features**

- Positive ratchet lock with disengage
- Rugged Steel Construction Baked Polyester Finish

# **Application**

Hand pull or moving machinery