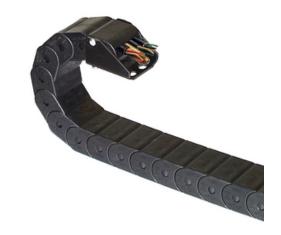

## ET2045-5.8-1.0 Enclosed Carrier Track Extender 5.8R 1ft Travel

By Gleason Reel Catalog # ET2045-5.8-1.0

Enclosed Carrier Track Extender 5.8R 1ft Travel

## **Features**

- Protect cables and hoses on reciprocating machinery.
- Safety and reliability are increased when cables and hoses are kept together
- Durable links are molded from fiber-reinforced virgin nylon which is highly wear- resistant.

## General

Product Category Carrier Track

Series PowerTube Modular Track

Type Enclosed Track UPC 783246002310