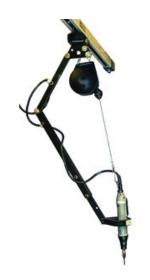

## **ETQ-HK Electric Tool Holder Kit For Torque Arm**

By Gleason Reel Catalog # ETQ-HK

Electric Tool Holder Kit for torque arm.

## **Features**

- A tool clamp and small tool insert
- Includes a dowel pin for installation on the sliding section of an existing TORQ-ARM
- It consists of tool clamp and dowel pin only