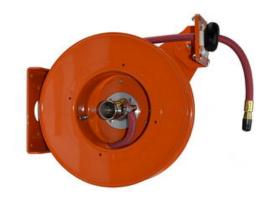

# EZ4-2535 EZ Reel 35' 1/4 I.D. Hose

By Gleason Reel Catalog # EZ4-2535

EZ Reel 35' 1/4 I.D. Hose

### **Features**

- Multi-positon four roller guide and adjustable hose stop included
- Weatherproof gasket on spring motor
- Positive ratchet lock with disengage
- Rugged Steel Construction Baked Polyester Finish

## General

Application Mount under workbench or low

on wall - Air - E-Z Pull

Catalog Number EZ4-2535 Product Category Reels

UPC 783246001832

### **Dimensions**

Diameter - Inside 0.25 in
Length 35 ft
Weight 30 lb