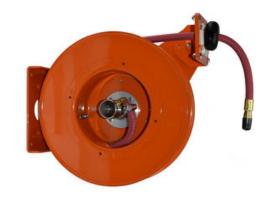

# EZ4-3835 EZ Reel 35' 3/8 I.D. Hose

By Gleason Reel Catalog # EZ4-3835

EZ Reel 35' 3/8 I.D. Hose

## **Features**

- Multi-positon four roller guide and adjustable hose stop included
- Weatherproof gasket on spring motor
- Positive ratchet lock with disengage
- Rugged Steel Construction Baked Polyester Finish