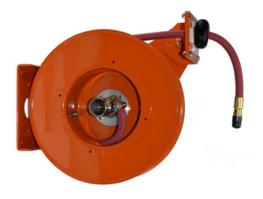

EZ9-5025

By Gleason Reel Catalog # EZ9-5025

EZ Reel 25' 1/2 I.D. Hose

Reels

783246001887

## Features

- Multi-positon four roller guide and adjustable hose stop included
- Weatherproof gasket on spring motor
- Positive ratchet lock with disengage
- Rugged Steel Construction Baked Polyester Finish

## Application

Mount under workbench or low on wall - Air - E-Z Pull

Product Category UPC

## Dimensions

| Diameter - Inside | 0.50 in |
|-------------------|---------|
| Length            | 25 ft   |
| Weight            | 62 lb   |