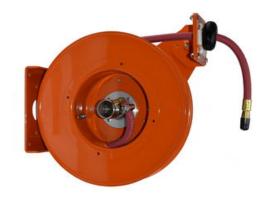

# EZ9-5035 EZ Reel 35' 1/2 I.D. Hose

By Gleason Reel Catalog # EZ9-5035

EZ Reel 35' 1/2 I.D. Hose

### **Features**

- Multi-positon four roller guide and adjustable hose stop included
- Weatherproof gasket on spring motor
- Positive ratchet lock with disengage
- Rugged Steel Construction Baked Polyester Finish

## General

Application Mount under workbench or low

on wall - Air - E-Z Pull

Catalog Number EZ9-5035
Product Category Reels

UPC 783246001894

### **Dimensions**

Diameter - Inside 0.5 in
Length 35 ft
Weight 62 lb