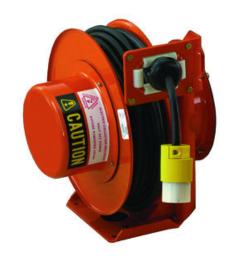

By Gleason Reel Catalog # G-224

Series G Heavy Duty Reel 30' 16/3 With Cable

### **Features**

- · All-Welded Solid Steel Construction, Baked Orange Polyester Paint
- Positive Ratchet Lock with Disengage
- 600 Volt Slip Rings in NEMA 4 Enclosure
- Multi-position Four Roller Cable Guide

# **Application**

Hand pull