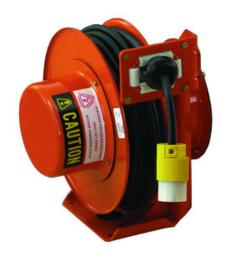

G-232

By Gleason Reel Catalog # G-232

Series G Heavy Duty Reel 20' 16/3 With Cable

### **Features**

- All-Welded Solid Steel Construction, Baked Orange Polyester Paint
- Positive Ratchet Lock with Disengage
- 600 Volt Slip Rings in NEMA 4 Enclosure
- Multi-position Four Roller Cable Guide

# **Application**

Hand pull