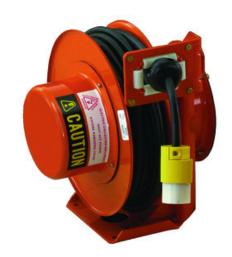

G-234

By Gleason Reel Catalog # G-234

Series G Heavy Duty Reel 30' 16/4 With Cable

#### **Features**

- All-Welded Solid Steel Construction, Baked Orange Polyester Paint
- Positive Ratchet Lock with Disengage
- 600 Volt Slip Rings in NEMA 4 Enclosure
- Multi-position Four Roller Cable Guide

# **Application**

Hand pull

### **Dimensions**

Cable Length Active 30
Flange Outside Diameter 14.00 in
Length 30 in
Weight 44 lb

### **Conductor Related**

Number Of Conductors 4

Wire Size #16 AWG