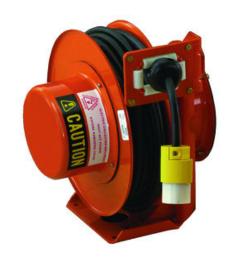

G-242

By Gleason Reel Catalog # G-242

Series G Heavy Duty Reel 25' 10/3 With Cable

### **Features**

- All-Welded Solid Steel Construction, Baked Orange Polyester Paint
- Positive Ratchet Lock with Disengage
- 600 Volt Slip Rings in NEMA 4 Enclosure
- Multi-position Four Roller Cable Guide

# **Application**

Hand pull