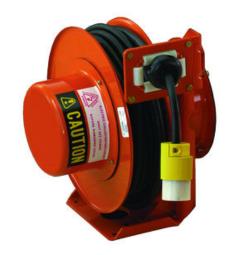

# G-344

By Gleason Reel Catalog # G-344

Series G Heavy Duty Reel 40' 14/4 With Cable

#### **Features**

- All-Welded Solid Steel Construction, Baked Orange Polyester Paint
- Positive Ratchet Lock with Disengage
- 600 Volt Slip Rings in NEMA 4 Enclosure
- Multi-position Four Roller Cable Guide

## **Application**

Hand pull

### **Dimensions**

Cable Length Active 40
Flange Outside Diameter 14.00 in
Length 40 in
Weight 52 lb

### **Conductor Related**

Number Of Conductors 4

Wire Size #14 AWG