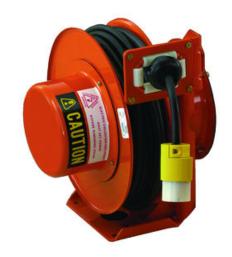

# G-346

By Gleason Reel Catalog # G-346

Series G Heavy Duty Reel 20' 12/4 With Cable

#### **Features**

- All-Welded Solid Steel Construction, Baked Orange Polyester Paint
- Positive Ratchet Lock with Disengage
- 600 Volt Slip Rings in NEMA 4 Enclosure
- Multi-position Four Roller Cable Guide

### **Dimensions**

Cable Length Active20Flange Outside Diameter14.00 inLength20 inWeight40 lb

### **Conductor Related**

Number Of Conductors 4

Wire Size #12 AWG