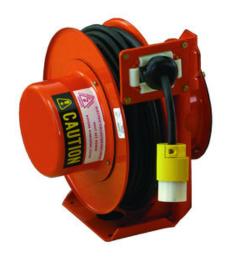

G-367

By Gleason Reel Catalog # G-367

Series G Heavy Duty Reel 50' 14/4 With Cable

### **Features**

- All-Welded Solid Steel Construction, Baked Orange Polyester Paint
- Positive Ratchet Lock with Disengage
- 600 Volt Slip Rings in NEMA 4 Enclosure
- Multi-position Four Roller Cable Guide