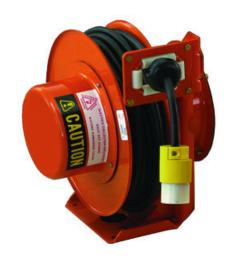

# G-439

By Gleason Reel Catalog # G-439

Series G Heavy Duty Reel 60' 16/4 With Cable

#### **Features**

- All-Welded Solid Steel Construction, Baked Orange Polyester Paint
- Positive Ratchet Lock with Disengage
- 600 Volt Slip Rings in NEMA 4 Enclosure
- Multi-position Four Roller Cable Guide