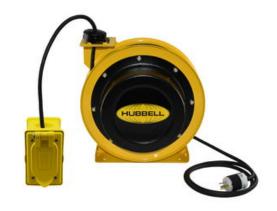

# GCC12350-DR 50' 12/3 Industrial Duty Cord Reel w/Dual Receptacle

By Gleason Reel Catalog # GCC12350-DR

50' 12/3 Industrial Duty Cord Reel w/Dual Receptacle

#### **Features**

- Heavy steel frame with baked-on polyester finish
- 48" pigtail with three prong plug
- Multi-position four roller cord guide and adjustable cord stop
- Complete with dual receptacle (GFCI)

## General

Application Ceiling, wall or under bench

mount

Catalog Number GCC12350-DR

Product Category Reels

Type Dual Receptacle UPC 783246000958

**Dimensions** 

Weight 44.2 lb