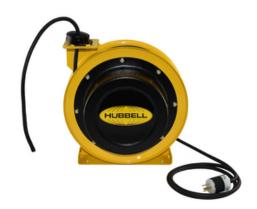

# GCC12370-BC

By Gleason Reel Catalog # GCC12370-BC

70' 12/3 Industrial Duty Cord Reel w/Bare Cord

#### **Features**

- Heavy steel frame with baked-on polyester finish
- 48" pigtail with three prong plug
- Multi-position four roller cord guide and adjustable cord stop
- Bare cord