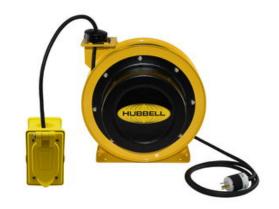

# GCC12370-DR 70' 12/3 Industrial Duty Cord Reel w/Dual Receptacle

By Gleason Reel Catalog # GCC12370-DR

70' 12/3 Industrial Duty Cord Reel w/Dual Receptacle

#### **Features**

- Heavy steel frame with baked-on polyester finish
- 48" pigtail with three prong plug
- Multi-position four roller cord guide and adjustable cord stop
- Complete with dual receptacle (GFCI)