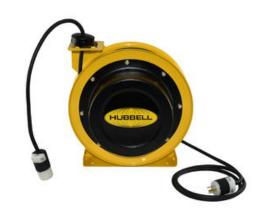

## GCC12370-SR 70' 12/3 Industrial Duty Cord Reel w/Single Receptacle

By Gleason Reel Catalog # GCC12370-SR

## **Features**

- Heavy steel frame with baked-on polyester finish
- 48" pigtail with three prong plug
- Multi-position four roller cord guide and adjustable cord stop
- Complete with single receptacle

## General

Application Ceiling, wall or under bench

mount

Catalog Number GCC12370-SR

Product Category Reels

Type Single Receptacle UPC 783246000941

**Dimensions** 

Weight 47.6 lb

**Electrical Ratings** 

Current / Amperage Rating 15 A
Current Rating 15 A

**Conductor Related** 

Cord Length 70 ft Number of Conductors 3

Wire Size #12 AWG

**Certifications And Compliance** 

Industry Standard(s) cULus