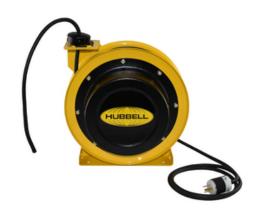

# GCC14370-BC

By Gleason Reel Catalog # GCC14370-BC

70' 14/3 Industrial Duty Cord Reel w/Bare Cord

#### **Features**

- Heavy steel frame with baked-on polyester finish
- 48" pigtail with three prong plug
- Multi-position four roller cord guide and adjustable cord stop
- Bare cord