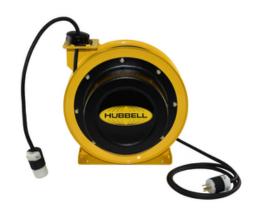

# GCC14370-SR

By Gleason Reel Catalog # GCC14370-SR

70' 14/3 Industrial Duty Cord Reel w/Single Receptacle

#### **Features**

- Heavy steel frame with baked-on polyester finish
- 48" pigtail with three prong plug
- Multi-position four roller cord guide and adjustable cord stop
- Complete with single receptacle