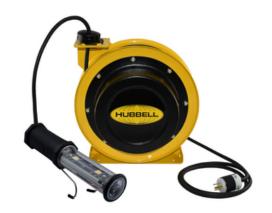

# GCC16370-LED

By Gleason Reel Catalog # GCC16370-LED

70' 16/3 Industrial Duty Cord Reel w/LED Hand Lamp

#### **Features**

- Heavy steel frame with baked-on polyester finish
- 48" pigtail with three prong plug
- Multi-position four roller cord guide and adjustable cord stop
- Complete with LED lamp

# **Application**

Ceiling, wall or under bench mount