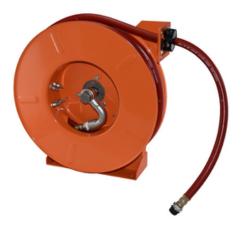

GHA3825-L

By Gleason Reel Catalog # GHA3825-L

GHA3825-L REEL,25FT,3/8",300PSI

### Features

- Multi-positon four roller guide and adjustable hose stop included
- Weatherproof gasket on spring motor
- Positive ratchet lock with disengage
- Rugged Steel Construction Baked Polyester Finish

### Application

Ceiling, wall or under bench mount - Air/Water

# Dimensions

| Diameter - Inside | 0.375 in |
|-------------------|----------|
| Length            | 25 ft    |
| Outside Diameter  | 0.65     |
| Weight            | 23 lb    |