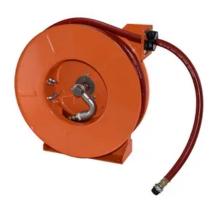

# GHB2550-L GHB2550-L REEL,50FT,1/4",300PSI

By Gleason Reel Catalog # GHB2550-L

GHB2550-L REEL,50FT,1/4",300PSI

•

.

.

### Application

Ceiling, wall or under bench mount - Air/Water

#### General

Catalog Number GHB2550-L Product Category Reels

UPC 783246002129