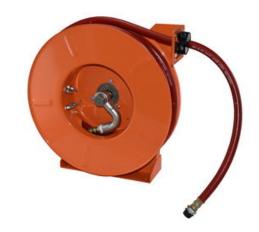

# GHC3850-L GHC3850-L REEL,50FT,3/8",300PSI

By Gleason Reel Catalog # GHC3850-L

GHC3850-L REEL,50FT,3/8",300PSI

## **Features**

- Multi-positon four roller guide and adjustable hose stop included
- Weatherproof gasket on spring motor
- Positive ratchet lock with disengage
- Rugged Steel Construction Baked Polyester Finish

#### General

Application Ceiling, wall or under bench

mount - Air/Water

Catalog Number GHC3850-L

Product Category Reels

UPC 783246002150

#### **Dimensions**

Diameter - Inside 0.375 in
Length 50 ft
Outside Diameter 0.65
Weight 36 lb