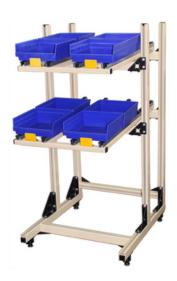

## **HWP-GFR Gravity Feed Rack with Glides**

By Gleason Reel Catalog # HWP-GFR

Semi-permanent (adjustable glides, not casters) designed for supplying parts bins to work areas. Two conveyor levels, each featuring four roller strips, fully adjustable slope and height. Sturdy steel stops prevent bin run-off. Roller strips supported along entire length by WS30 rail.

## **Features**

- Sturdy extruded aluminum frame with heavy-duty steel brackets
- Adjustable glides, not casters
- 300 lb. max capacity