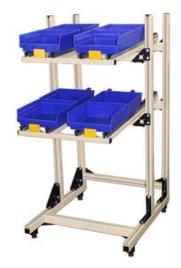

## HWP-GFR Gravity Feed Rack with Glides

By Gleason Reel Catalog # HWP-GFR

Semi-permanent (adjustable glides, not casters) designed for supplying parts bins to work areas. Two conveyor levels, each featuring four roller strips, fully adjustable slope and height. Sturdy steel stops prevent bin run-off. Roller strips supported along entire length by WS30 rail.

## Features

- Sturdy extruded aluminum frame with heavy-duty steel brackets
- Adjustable glides, not casters
- 300 lb. max capacity