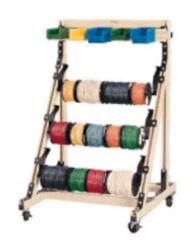

## **HWP-RC02** Wire Spool Cart with **Four Glides**

By Gleason Reel Catalog # HWP-RC02

Here's the answer to production or maintenance wiring jobs. Roll the wire to the job, unspool what you need, and return the cart to a convenient storage place. WA50 aluminum rail with formed steel brackets, cart measures 54" high, 36" deep and 33.6" wide with a 27" clear space between spool shaft brackets, which are fully adjustable. Available with four heavy-duty casters (two fixed and two swivel with locks), two fixed casters and two glides or, for semi-permanent installation, with four glides. Swivel casters may be installed at either front or back. All components, except hardware, finished with chip-resistant baked polyester coating. Rails are beige and brackets are black. Assembly required. MAXIMUM CAPACITY: 300 lbs.