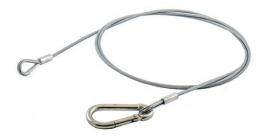

# OC-10, Over Hang Cable, 10 Foot

By Gleason Reel Catalog # OC-10

Over Hang Cable 10 Ft.

## Features

- Nylon covered steel cable with safety clip.
- Brings tool closer towork area without unwinding cable from reel or mounting reel at a lower height.