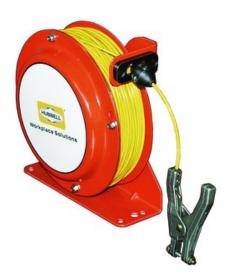

## OSD050-SS-YL-SG-C1 Open Spool Static Discharge Reel 50' w/Hand Clamp

By Gleason Reel Catalog # OSD050-SS-YL-SG-C1

Open Spool Static Discharge Reel 50' w/Hand Clamp.

## Features

- Spring Rewind with Centrifugal Brake
- Rugged Steel Construction
- Reel has safety orange baked polyester finish.

## General

| Cable Length     | 50                 |
|------------------|--------------------|
| Catalog Number   | OSD050-SS-YL-SG-C1 |
| Connector Type   | Hand Clamp         |
| Product Category | Reels              |
| Туре             | Reel - Open Spool  |
| UPC              | 783246004277       |