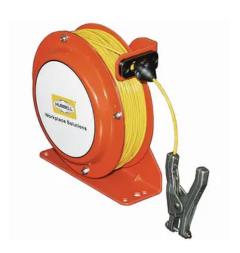

## OSD075-SS-YL-SG-C1 Open Spool Static Discharge Reel 75' w/Hand Clamp

By Gleason Reel Catalog # OSD075-SS-YL-SG-C1

Open Spool Static Discharge Reel 75' w/Hand Clamp.

## **Features**

- · Spring Rewind with Centrifugal Brake
- Rugged Steel Construction
- Reel has safety orange baked polyester finish.

## General

Cable Length 75

Catalog Number OSD075-SS-YL-SG-C1

Connector Type Hand Clamp

Product Category Reels

Type Reel - Open Spool

UPC 783246004239