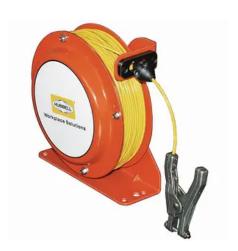

## OSD100-SS-YL-SG-C1 Open Spool Static Discharge Reel 100' w/Hand Clamp

By Gleason Reel Catalog # OSD100-SS-YL-SG-C1

Open Spool Static Discharge Reel 100' w/Hand Clamp.

## **Features**

- · Spring Rewind with Centrifugal Brake
- Rugged Steel Construction
- Reel has safety orange baked polyester finish.

## General

Cable Length 100

Catalog Number OSD100-SS-YL-SG-C1

Connector Type Hand Clamp

Product Category Reels

Type Reel - Open Spool

UPC 783246004192