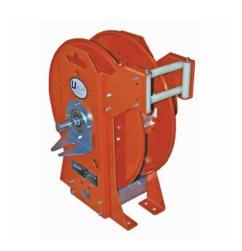

## **UH-24 Direct Drive Hose Reel**

By Gleason Reel

The Gleason Series U Hose Reel provides ultimate flexibility...larger diameter and/or wider spools, single or dual spring motors, chain drive where needed. In addition, the modular U-Reel design allows us to provide a custom hose reel for your application at the cost of an off-the-shelf unit. The rugged Series U Hose Reel, featuring a heavy frame with spool supported on dual over-sized bearings, can easily handle air, water or hydraulic hoses up to 1.5"I.D. The Series U Hose Reel is rated at 300 psi per standard hose and hose fittings but high pressure applications to 10,000 psi are possible with proper hardware.

- Unique Modular Design
- Rugged U-shaped frame
- Dual supported spool on over-sized bearings
- Optional Roller Guide accommodates a variety of mounting configurations
- Increased Flexibility