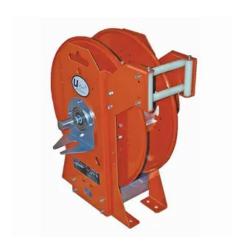

## **UH-32 Chain Drive Hose Reel**

By Gleason Reel

The Gleason Series U Hose Reel provides ultimate flexibility...larger diameter and/or wider spools, single or dual spring motors, chain drive where needed. In addition, the modular U-Reel design allows us to provide a custom hose reel for your application at the cost of an off-the-shelf unit. The rugged Series U Hose Reel, featuring a heavy frame with spool supported on dual over-sized bearings, can easily handle air, water or hydraulic hoses up to 1.5"I.D. The Series U Hose Reel is rated at 300 psi per standard hose and hose fittings but high pressure applications to 10,000 psi are possible with proper hardware.

- Unique Modular Design
- Rugged U-shaped frame
- Dual supported spool on over-sized bearings
- Optional Roller Guide accommodates a variety of mounting configurations
- Increased Flexibility